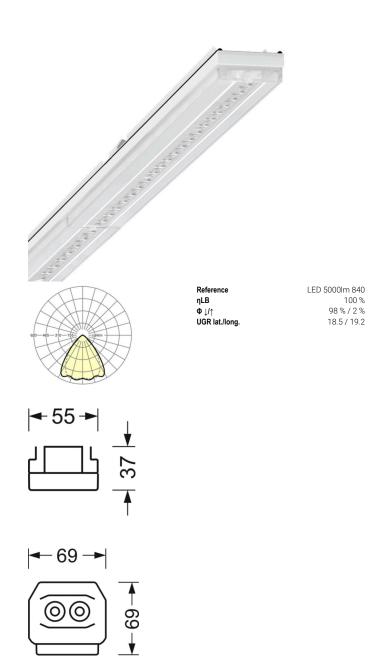

# LIGHTING TECHNOLOGY

| Placement                                     | LED, Colour            |
|-----------------------------------------------|------------------------|
|                                               | rendering/Light colour |
|                                               | CRI ≥ 80 / 4000K       |
| Colour tolerance (MacAdam)                    | 3SDCM                  |
| Nominal luminous flux                         | 4690lm                 |
| Nominal luminous flux-emergency lighting mode | 939lm                  |
| LED service life                              | 70000h L80/B10 (Tq     |
|                                               | 35°C), 100000h         |
|                                               | L80/B50 (Tq 30°C)      |
| Luminaire luminous efficiency                 | 196lm/W                |
| Beam angle                                    | 80° (C0) / 75 ° (C90)  |
| UGR lat./long.                                | 18.5 / 19.2            |
|                                               |                        |

# **MECHANICS**

| Housing colour Dimensions (LxWxH/DxH) |         | traffic white RAL 9016                             |
|---------------------------------------|---------|----------------------------------------------------|
|                                       |         | 1531mm x 55mm x 37mm                               |
| Weight (net)                          |         | 1.95kg                                             |
| Type of installation                  |         | Mounting rail system installation, Light structure |
| Dimensions                            | 3       |                                                    |
| L                                     | 1531 mm | Length                                             |
| В                                     | 55 mm   | Width                                              |
| Н                                     | 37 mm   | Height                                             |